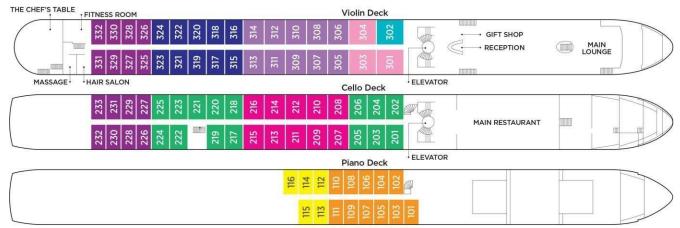

| Category | Deck / Stateroom / Size     | Cruise Only Price<br>After Savings |
|----------|-----------------------------|------------------------------------|
|          | Violin / French & Outside   | \$8,288.00                         |
| AA+      | Violin / French & Outside   | \$7,588.00                         |
| AA       | Violin / French & Outside   | \$6,988.00                         |
| AB       | Cello / French & Outside    | \$6,788.00                         |
| BA       | Violin / French & Outside   | \$6,588.00                         |
| ВВ       | Cello / French & Outside    | \$6,388.00                         |
| С        | Violin & Cello / French     | \$5,788.00                         |
| D        | Piano / Fixed Windows - 160 | \$4,688.00                         |
| Е        | Piano / Fixed Windows - 160 | \$4,389.00                         |

Note: Elevator does not reach the Sun Deck or Piano Deck

**TECHNICAL DATA - AMASONATA** 

Built: 2014 Length: 443 ft. Width: 38 ft. Crew: 51 Staterooms: 81 Passengers: 162 Registry: Switzerland

Space is filling up! To join this special Charles R Vineyards River Cruise, call today
Alamo World Travel
Call: (925) 837-8742 Email: info@alamoworld.com