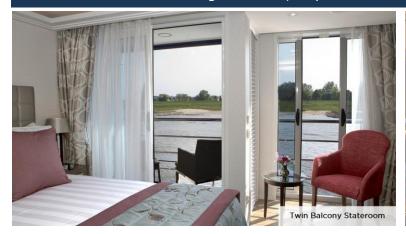

| Category | Deck / Stateroom / Size     | Cruise Only Price<br>After Savings |
|----------|-----------------------------|------------------------------------|
|          | Violin / French & Outside   | \$8,288.00                         |
| AA+      | Violin / French & Outside   | \$7,588.00                         |
| AA       | Violin / French & Outside   | \$6,988.00                         |
| AB       | Cello / French & Outside    | \$6,788.00                         |
| BA       | Violin / French & Outside   | \$6,588.00                         |
| ВВ       | Cello / French & Outside    | \$6,388.00                         |
| С        | Violin & Cello / French     | \$5,788.00                         |
| D        | Piano / Fixed Windows - 160 | \$4,688.00                         |
| Е        | Piano / Fixed Windows - 160 | \$4,389.00                         |