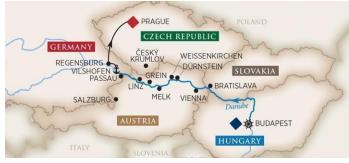

## MELODIES OF THE DANUBE

7-night cruise from Budapest to Vilshofen September 3-10, 2025 | AmaSonata

| Date   | Destination    | Activities                                                                                                                                                   |
|--------|----------------|--------------------------------------------------------------------------------------------------------------------------------------------------------------|
| Sep 3  | Budapest       | EMBARKATION                                                                                                                                                  |
| Sep 4  | Budapest       | "Queen of the Danube" Tour<br>OR Buda City Late Starter Tour<br>OR Castle Hill Hike                                                                          |
| Sep 5  | Bratislava     |                                                                                                                                                              |
| Sep 6  | Vienna         | "Imperial Vienna" Tour<br>OR Vienna City Tour by Bike                                                                                                        |
| Sep 7  | Weissenkirchen |                                                                                                                                                              |
|        | Grein          | Exclusive Castle Visit                                                                                                                                       |
| Sep 8  | Linz           | Full-Day Salzburg Excursion<br>OR Ceský Krumlov Excursion & Linz Walking Tour<br>OR "UNESCO City of Media Arts" Walking Tour<br>OR "Cultural Mile" Bike Tour |
| Sep 9  | Passau         |                                                                                                                                                              |
|        | Vilshofen      | Exclusive Oktoberfest Celebration                                                                                                                            |
| Sep 10 | Vilshofen      | DISEMBARKATION                                                                                                                                               |